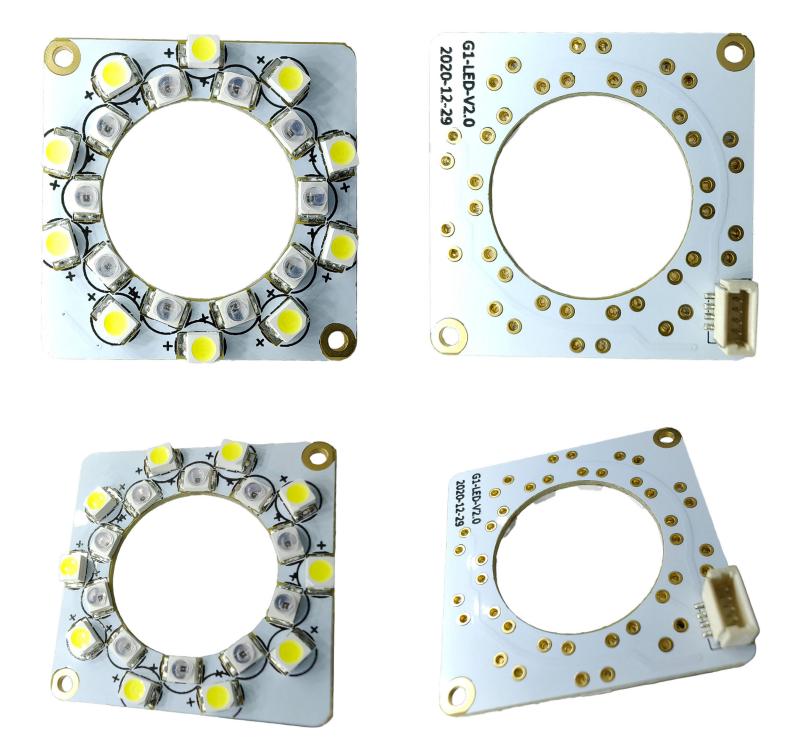

## YDS CAMERA MODULE

your best camera partner

YDS-LEDP V2.0 White and Infrared Light LED Plate

www.YDSCAM.com sales@ydscam.com Phone (WeChat, QQ): (+86) 177 2732 6718

YDS

your best camera partner

YDS-LEDP V2.0 White and Infrared Light LED Plate