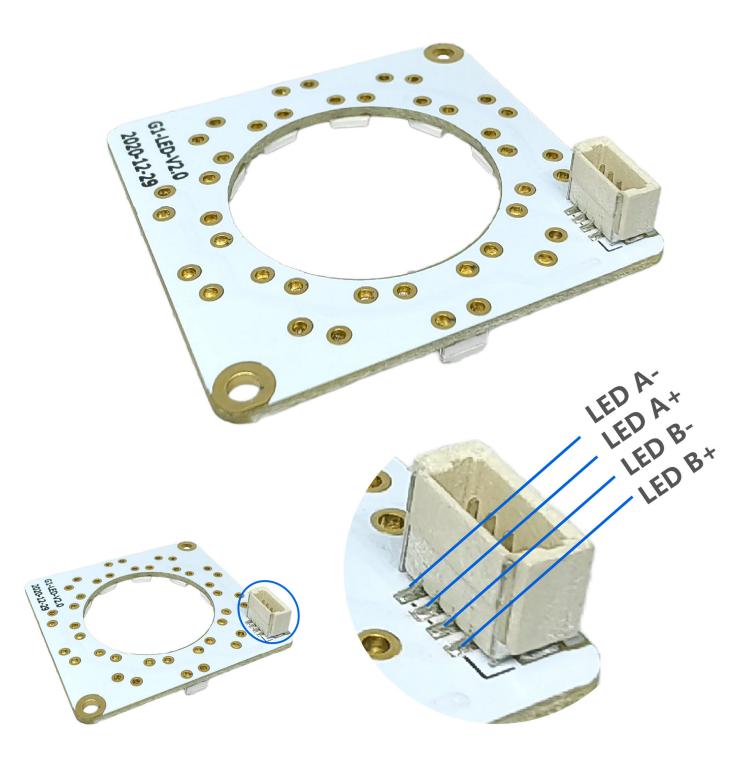

## YDS CAMERA MODULE

your best camera partner

YDS-LEDP V2.0 White and Infrared Light LED Plate



www.YDSCAM.com sales@ydscam.com Phone (WeChat, QQ): (+86) 177 2732 6718

YDS

your best camera partner

YDS-LEDP V2.0 White and Infrared Light LED Plate





www.YDSCAM.com sales@ydscam.com Phone (WeChat, QQ): (+86) 177 2732 6718

## **YDS CAMERA MODULE**

your best camera partner

YDS-LEDP V2.0 White and Infrared Light LED Plate

DS





www.YDSCAM.com sales@ydscam.com Phone (WeChat, QQ): (+86) 177 2732 6718



your best camera partner





www.YDSCAM.com sales@ydscam.com Phone (WeChat, QQ): (+86) 177 2732 6718



your best camera partner





www.YDSCAM.com sales@ydscam.com Phone (WeChat, QQ): (+86) 177 2732 6718