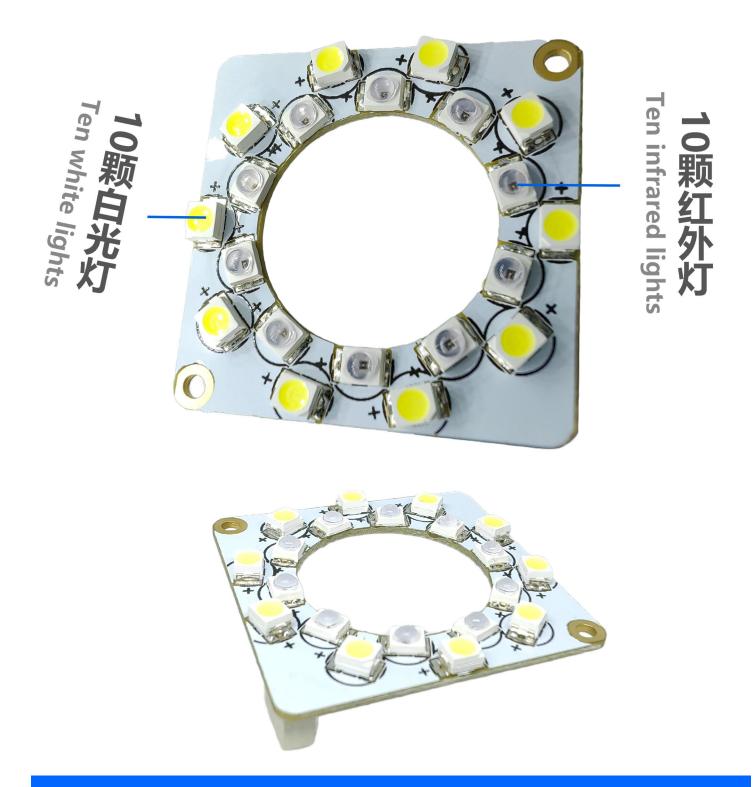

## YDS CAMERA MODULE

your best camera partner

YDS-LEDP V2.0 White and Infrared Light LED Plate



www.YDSCAM.com sales@ydscam.com Phone (WeChat, QQ): (+86) 177 2732 6718

YDS

your best camera partner

YDS-LEDP V2.0 White and Infrared Light LED Plate





www.YDSCAM.com sales@ydscam.com Phone (WeChat, QQ): (+86) 177 2732 6718

## **YDS CAMERA MODULE**

your best camera partner

YDS-LEDP V2.0 White and Infrared Light LED Plate

DS





www.YDSCAM.com sales@ydscam.com Phone (WeChat, QQ): (+86) 177 2732 6718



your best camera partner





www.YDSCAM.com sales@ydscam.com Phone (WeChat, QQ): (+86) 177 2732 6718



your best camera partner





www.YDSCAM.com sales@ydscam.com Phone (WeChat, QQ): (+86) 177 2732 6718