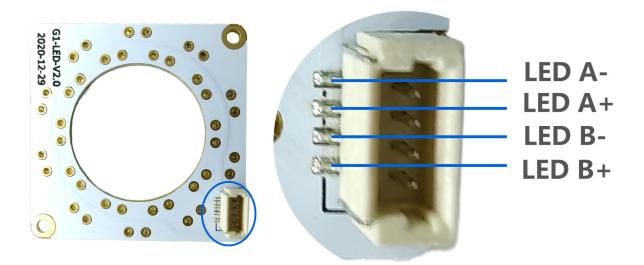

## YDS CAMERA MODULE

your best camera partner

YDS-LEDP V2.0 White and Infrared Light LED Plate



www.YDSCAM.com sales@ydscam.com Phone (WeChat, QQ): (+86) 177 2732 6718

YDS

your best camera partner

YDS-LEDP V2.0 White and Infrared Light LED Plate





www.YDSCAM.com sales@ydscam.com Phone (WeChat, QQ): (+86) 177 2732 6718

## **YDS CAMERA MODULE**

your best camera partner

YDS-LEDP V2.0 White and Infrared Light LED Plate

DS





www.YDSCAM.com sales@ydscam.com Phone (WeChat, QQ): (+86) 177 2732 6718



your best camera partner





www.YDSCAM.com sales@ydscam.com Phone (WeChat, QQ): (+86) 177 2732 6718



your best camera partner





www.YDSCAM.com sales@ydscam.com Phone (WeChat, QQ): (+86) 177 2732 6718