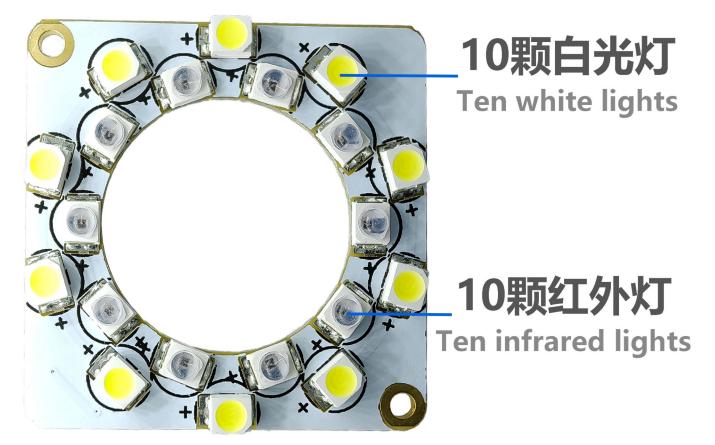

## YDS CAMERA MODULE

your best camera partner

YDS-LEDP V2.0 White and Infrared Light LED Plate

www.YDSCAM.com sales@ydscam.com Phone (WeChat, QQ): (+86) 177 2732 6718

YDS

your best camera partner

YDS-LEDP V2.0 White and Infrared Light LED Plate